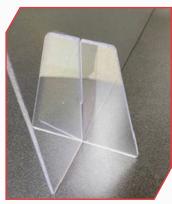

Sturdy feet provide stabilization

Slim profile

Crystal clear

Frames available