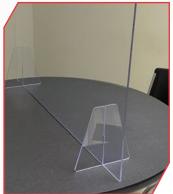

Sturdy feet provide stabilization

Slim profile

Crystal clear

Frames available